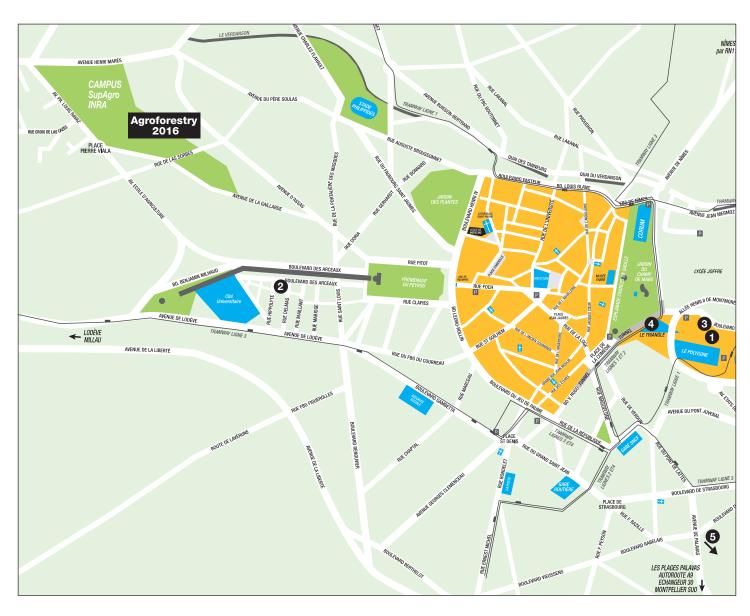

# Hotels location - Agroforestry 2016 - Montpellier SupAgro, France

The following hotels have been selected for Agroforestry 2016 and are available at special conference rates. The indicated prices (per room, per night) include bed and breakfast, hotel service charges and government taxes. As May is a particularly busy month for congresses and other events in Montpellier, we advise you to book your hotel through Alpha Visa Congrès as soon as possible.

## **1** Mercure Montpellier Centre \*\*\*\*

Modern hotel located in the town centre, close to the 'Polygone' shopping mall and 10 min. walk (or 5 min by trace) rom the railway station. Air conditioning, free Wi CANCELLED ni-bar, safe deposit box. Restaurant and bar. Reception 24/7. Private car park: € 14/day.

# 2 Hôtel des Arceaux \*\*\*\*

Charming hotel located 5 min. walk from the old town and 10 min. walk from 'SupAgro'. Soundproofed rooms with air conditioning, free Wi-Fi, TV (Canal+ and satellite NO VACANCY om 7 am to 2 am (please contact Alpha Visa Cong Vacanta arrival). Public car park 'Pitot' (closed after 9 pm and on Sundays): € 17.50 / 24h. Parking possibilities in the hotel area.

#### 3 Ibis Montpellier Centre \*\*\*

Hotel located next to the 'Polygone' shopping mall and 10 min. walk from the railway station. Air conditions:

Private car park: € 15 / CANCELLED Fi. Restaurant. Bar 24/7.

### 4 Ibis Montpellier Comédie \*\*\*

Hotel located next to the 'Polygone' shopping mall and 5 min. walk from the railway station. Air conditions i, satellite/cable TV. Bar with snacks 24/7. Rect NO VACANCY ark 'Triangle' with direct access to the hotel: € 14 for 1 day, € 20 for 2 days, € 31 for 3 days.

#### **5** Les Consuls de Mer \*\*

Newly renovated apartment hotel located 15 min. by tramway from the town centre. Fully equipped NO VACANCY lenette, air conditioning, free Wi-Fi, cable TV. Fre NO VACANCY wimming pool. Reception 24/7. Private car park: € 6/24h.