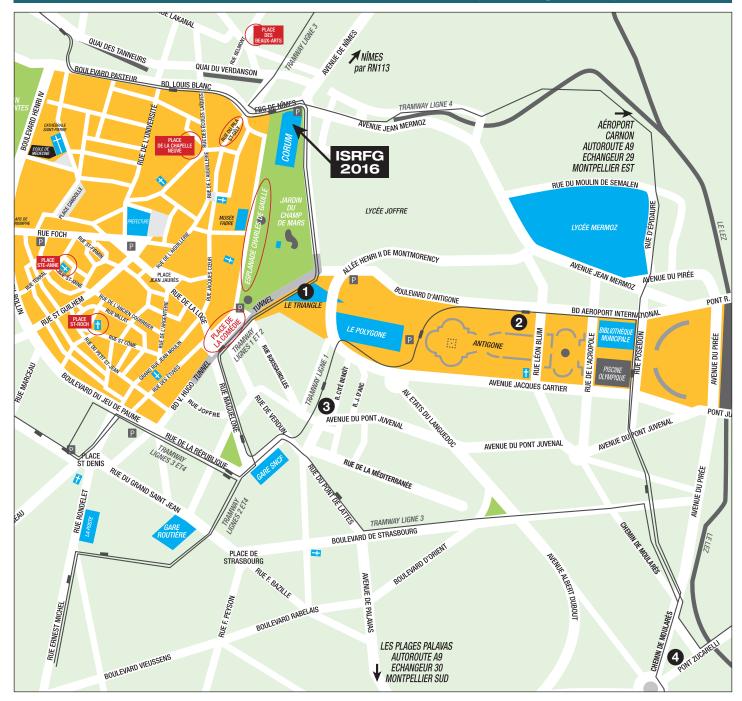

### **1** Ibis Montpellier Comédie \*\*\*

Hotel located next to the 'Polygone' shopping centre, 5 min. walk from the railway station, 4 min. walk from the 'Corum'. Air conditioning, telephone, free Wi-Fi, TV (Canal+). Bar with snacks 24/7. Public car park 'Triangle' with direct access to the hotel:  $\in$  14 for 1 day,  $\in$  20 for 2 days,  $\in$  31 for 3 days.

## **2** Citadines Antigone \*\*\*

Newly renovated. Located in the town centre, 15 min. walk from the Corum and 15 min. walk from the railway station (access via tramway also available). Fully equipped 20-25m<sup>2</sup> studio apartments. Bathroom with hairdryer, separate toilet, fully equipped kitchenette, office desk, iron and ironing board, telephone, free Wi-Fi and wired internet connection, cable TV. Daily cleaning service. Reception 24/7. Car park  $\in$  10/day. 2021 Single:  $\in$  108 2022 Double / Twin:  $\in$  119

### **3** Best Western Hotel Eurociel \*\*\*

Located in the heart of Montpellier, near the railway station and the Place de la Comédie, 10 min. walk from the 'Corum'. Built in 2012, Rooms with air conditioning, contemporary furniture, hairdryer, satellite TV, free Wi-Fi access, mini bar, welcome tray, coffee and tea maker, safe-box. Private car park:  $\notin 12$ /day.

# 4 Les Consuls de Mer \*\*

2031 Single: € 99

Newly renovated apartment hotel located 15 min. by tramway from the town centre and the Corum. Fully equipped studios with kitchenette, air conditioning, free Wi-Fi, cable TV. Free access to the rooftop swimming pool. Reception 24/7. Private car park: € 6/24h.