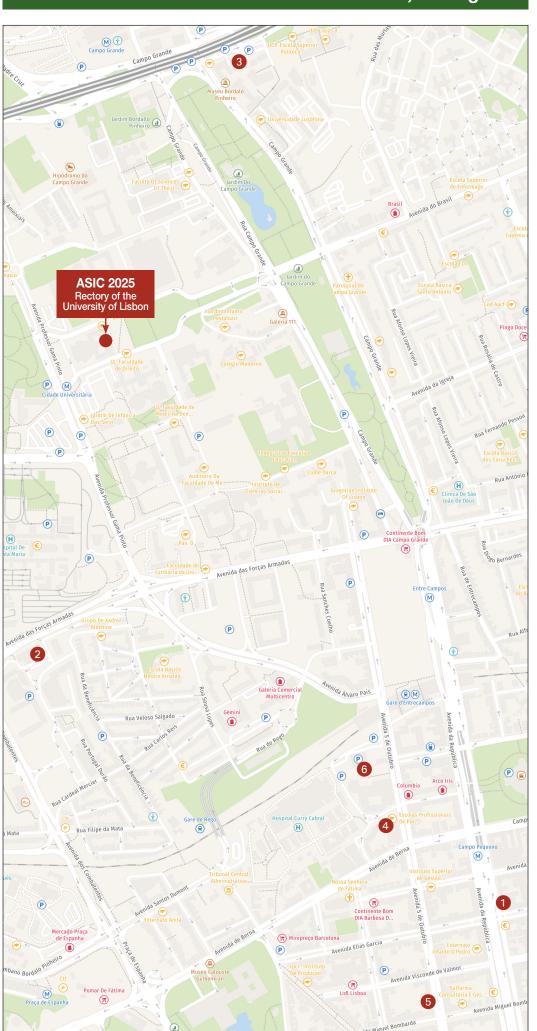

### 1 Jupiter Lisboa Hotel \*\*\*\*

9 minutes by public transport or 33 minutes-walk (2.3 km) from the conference venue.

Private car park: € 12 / 24h.

Single: € 179 Double / Twin: € 198

### 2 SANA Metropolitan Hotel \*\*\*\*

17 minutes-walk (1.2 km) from the conference venue.

Private car park: € 20 / 24h.

Single: € 169.90 Double / Twin: € 193.90

### 3 Radisson Blu Hotel \*\*\*\*

12 minutes by public transport or 19 minutes-walk (1.3 km) from the conference venue.

Private car park: € 16 / 24h.

## 迎\*<u>♣</u> ❷点点¶YP

Single: € 169.90 Double / Twin: € 183.90

### 4 Holiday Inn Lisboa-Continental by IHG \*\*\*\*

11 minutes by public transport or 25 minutes-walk (1.8 km) from the conference venue.

Private car park: € 24 / 24h.

Single: € 162 Double / Twin: € 176

#### **5** Masa Hotel 5 de Outubro \*\*\*

13 minutes by public transport or 34 minutes-walk (2.4 km) from the conference venue.

Private car park: € 15 / 24h.

(<u>1</u>) \* ±° ≥ 5 ± P

Single: € 139 Double / Twin: € 153

# 6 VIP Executive Zurique Hotel \*\*\*

11 minutes by public transport or 25 minutes-walk (1.8 km) from the conference venue.

Private car park: € 2 / hour.

Single: € 129 Double / Twin: € 143