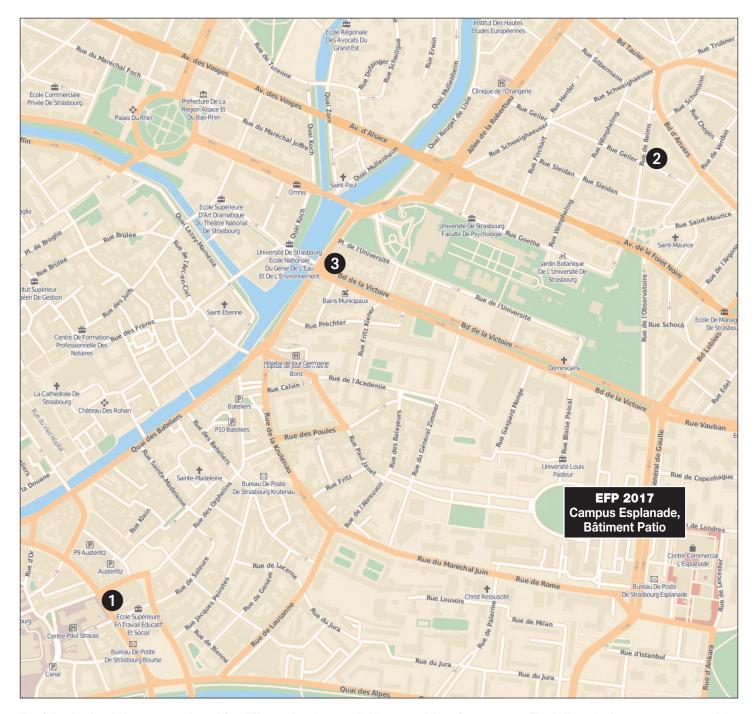

## 1 Hôtel Diana Dauphine \*\*\*

1.5 km from the 'Campus Esplanade, Bâtiment Patio' and just a few minutes from the neighbourhood 'La Petite France', the cathedral and European Institutions. Individual air conditioning, free Wi-Fi, LCD TV with satellite reception, desk, care products, minibar, hairdryer. Car park: € 17/day.

2011 Single: € 101.65 2012 Double / Twin: € 113.30

## 2 Qualys-Hôtel des Princes \*\*\*

Charming hotel located 1.3 km from the 'Campus Esplanade, Bâtiment Patio'. Air-conditioned and soundproofed rooms with single or double bed, flat-screen TV with Canal+ and international channels, Wi-Fi, safe, shower or bathtub and hairdryer. Non-smoking and adapted for mobility-impaired guests. Car park: € 15/day.

2021 Single: € 71.70 2022 Double / Twin: € 80.40

## 3 La cité de la Gallia - Student residence

850 m from the 'Campus Esplanade, Bâtiment Patio' with easy public transportation access: 50 m from Tram C. Easy access to both train stations, only a few minutes from the city centre. Each room includes a single bed, a kitchenette equipped with fridge, electric hob, utensils and a bathroom with shower and toilets. Free internet access. No breakfast is served. Check-in from 8.00 am to 16.15 pm. Access 24/7. 2031 Single: € 55