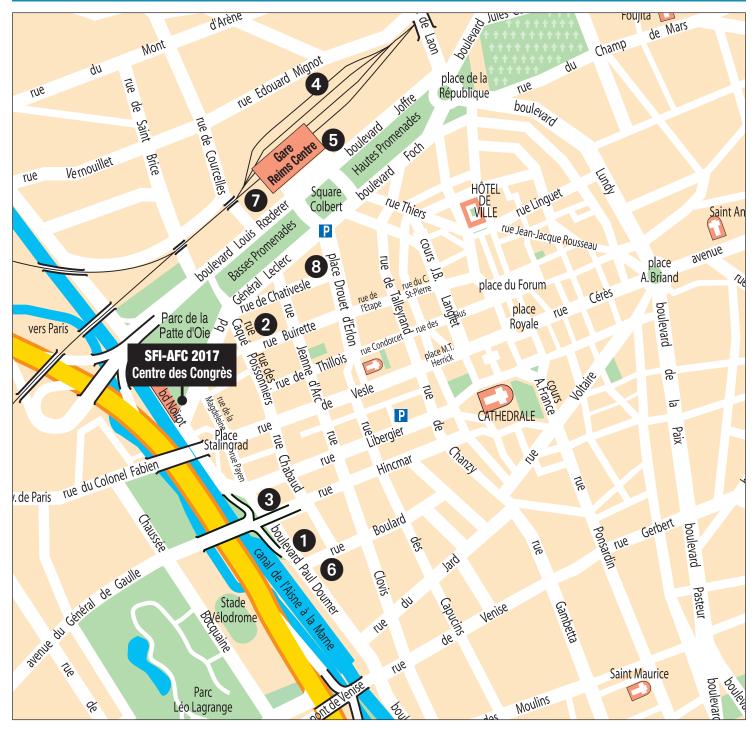

Two railway stations serve Reims: the gare SNCF 'Reims-Centre' located in the town center near the congress venue and the gare TGV 'Champagne-Ardenne' in Bezannes (5 km from the town center).

Both stations are linked by regular connections via Tramway and TER (the fast regional train system).

- 1 Mercure Centre Cathédrale\*\*\*\* NO VACANCY
- 2 Holiday Inn Centre\*\*\*\*

Located in the city center near the Place d'Erlon, 700 m from the train station\* and 300 m from the congress center. Rooms with free Wi-Fi access, satellite TV, mini-bar, safe and hairdryer. Panoramic rooftop restaurant (19h / 22h) and bar (16h / 24h). Private car park: € 12 / night. 2021 Single: € 133.25

- 3 Ibis Styles Centre Cathédrale\*\*\* NO VACANCY
- 4 Novotel Suites Reims Centre\*\*\*\* NO VACANCY

- 5 Ibis Centre Gare\*\*\* NO VACANCY
- 6 Campanile Centre Cathédrale\*\*\* NO VACANCY
- 7 Residhome Reims Centre\*\*\* NO VACANCY
- 8 Inter-hotel Grand Hôtel du Nord\*\*\* NO VACANCY