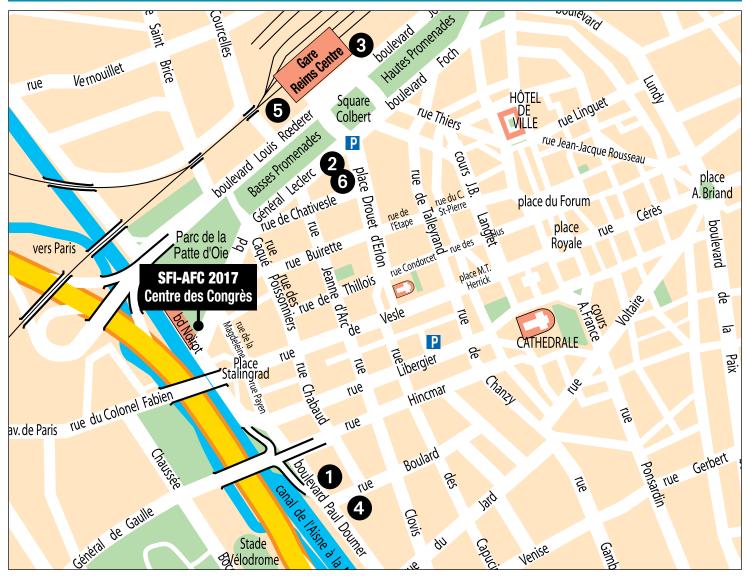

Two railway stations serve Reims: the gare SNCF 'Reims-Centre' located in the town center near the congress venue and the gare TGV 'Champagne-Ardenne' in Bezannes (5 km from the town center).

Both stations are linked by regular connections via Tramway and TER (the fast regional train system).

#### **1** Mercure Centre Cathédrale\*\*\*\*

Located in the city center, 650 m from the congress center, 750 m from the Cathédrale Notre-Dame and 1,2 km from the train station 'Reims Centre'. Rooms with free Wi-Fi access, TV Canal+ and Canalsat, safe, shower and hairdryer. Restaurant (12h / 14h and 19h / 22h during the week) and bar (6h30 / 00h15). Private car park: € 12,50 / night.

## 2 Grand Hôtel Continental \*\*\*

Located in the city center Place Drouet d'Erlon, 250 m from the train station 'Reims Centre' and 650 from the congress center. Rooms with free Wi-Fi access, TV (Canal+ and Canalsat) and hairdryer. Public car park 'Erlon': € 19 / 48h.

#### 3 Ibis Centre Gare\*\*\*

Located next to the train station 'Reims Centre', 2 min. walk from the lively place d'Erlon and 900 m from the congress center. Rooms with free Wi-Fi access, double-glazed windows, shower and hairdryer. Bar open 24h a day. Long stay parking at the train station:  $\[ \] 9 / 24h$ .

# 4 Campanile Centre Cathédrale\*\*\*

Located in the city center, 650 m from the congress center, 750 m from the Cathédrale Notre-Dame and 1.2 km from the Cathédrale Notre-Dame and 1.2 km from the Cathédrale Notre-Dame and 1.2 km from the congress center, 750 m from the Cathédrale Notre-Dame and 1.2 km from the Cathédrale Notre-Dame and 1.2 km from the Cathédrale Notre-Dame and 1.2 km from the congress center, 750 m from the Cathédrale Notre-Dame and 1.2 km from the Cathédrale Notre

## **5** Residhome Reims Centre\*\*\*

Located next to the train station 'Reims Centre', 2 min. walk from the lively place d'Erlon and 900 m from the congress center. Rooms with free Wi-Fi access, safe and double-glazed windows. Private car park: € 9 / night. 2071 Single: € 83 2072 Double / Twin: € 89.50

# 6 Inter-hotel Grand Hôtel du Nord\*\*\*

Located in the heart of the city, near the lively place d'Erlon, opposite the train station 'Reims Centre' and 700 m from the congress center. Free Wi-Fi access. Underground public car park:  $\in$  12 / 24h.